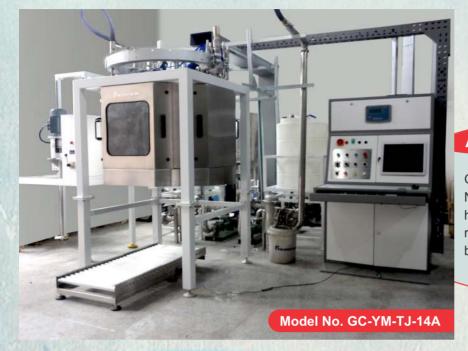

## Different type of Pumps from Germany for different Viscosities.

| KEY FEATURES                                            |               |            |
|---------------------------------------------------------|---------------|------------|
| Model No.                                               | Pigment paste | Base paste |
|                                                         | Dispensers    | Dispensers |
| GC-YM-TJ-14A                                            | 12            | 2          |
| GC-YM-TJ-15A                                            | 12            | 3          |
| GC-YM-TJ-18A                                            | 14            | 4          |
| Pigment paste dispensers using 0.5 Inch diaphragm pump. |               |            |
| Base paste dispensers using Screw type pump.            |               |            |

Sartorius Weighing Balance of 60 kg capacity with +/- 0.1 gm accuracy.

\*Special configuration is available on request.