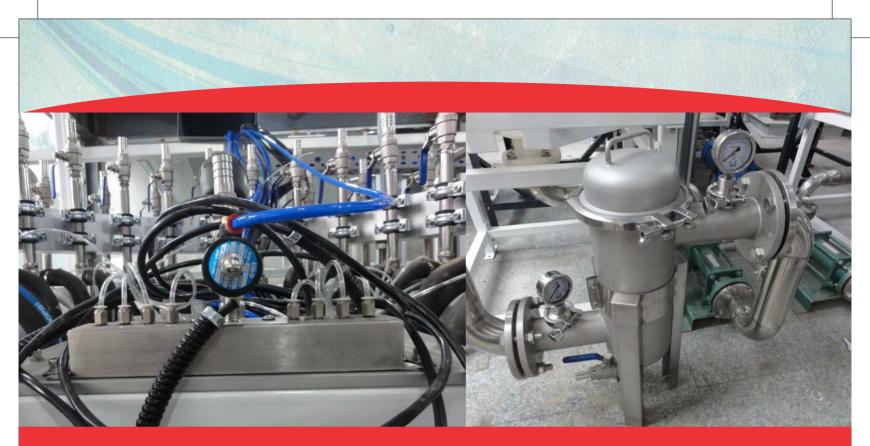

## Different type of Pumps from Germany for different Viscosities.

| KEY FEATURES                                            |               |            |
|---------------------------------------------------------|---------------|------------|
| Model No.                                               | Pigment paste | Base paste |
|                                                         | Dispensers    | Dispensers |
| GC-YM-TJ-14A                                            | 12            | 2          |
| GC-YM-TJ-15A                                            | 12            | 3          |
| GC-YM-TJ-18A                                            | 14            | 4          |
| Pigment paste dispensers using 0.5 Inch diaphragm pump. |               |            |
| Base paste dispensers using Screw type pump.            |               |            |